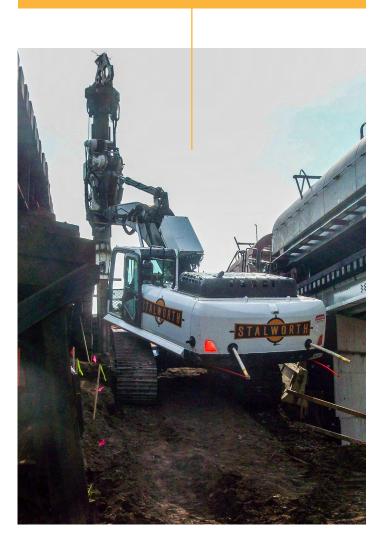

## **SERVICES**

Deep Foundation Earth Retention Specialty

- Work Performed at Four Different Bridge Locations
- Installed 44 Piles for a New Abutment
- 35 Soldier Piles Installed for ERS
- Installed Over 10,000SF of Sheeting
- Utilized Tierods for ERS Support
- Constructed Jacking and Receiving Pits
- Constructed Jumpspan to Support Live Train
  Traffic
- Worked Around Live Train Traffic